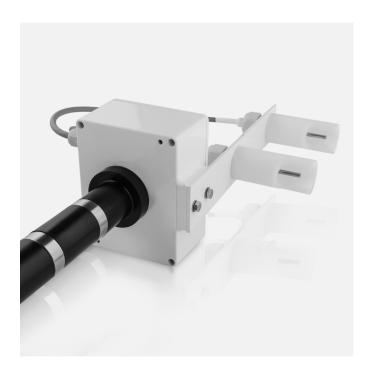

## Temperature Profile Probe

Temperature probe is designed for easy and accurate measurement of soil temperatures in different profiles to a depth of 2 m. The probe uses a highly stable and accurate platinum sensing element, waterproof construction and used materials ensure long time reliability in extreme environmental conditions.

## **Mechanical parameters**

| Length   | 2 m   |
|----------|-------|
| Diameter | 30 mm |